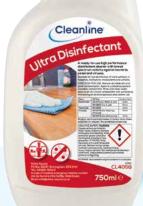

## ULTRA DISINFECTANT

Virucidal activity against enveloped viruses including Coronavirus (BCoV) (as a surrogate for other members of the Coronavirus family including MERS-CoV).

High performance disinfectant with broad spectrum activity against bacteria, yeast and viruses.

## **KEY FEATURES:**

- Aldehyde-free disinfectant for use on most washable hard surfaces.
- Independently tested to European Standard
  Test Method EN 1276:2019, EN 14476 and EN 13697.
- Based on dodecyldimethylammonium chloride (DDAC).
- Suitable for the disinfection of hard surfaces in hospitals, long term care facilities, institutions, restaurants, food processing plants and schools.