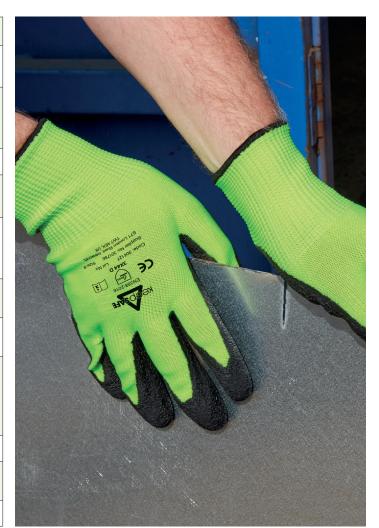

## **KeepSAFE Pro Latex Coated Cut Level 5 Glove**

| Product Code | 304127                                                                                                             |  |  |
|--------------|--------------------------------------------------------------------------------------------------------------------|--|--|
| Features     | Liner provides excellent cut and tear resistance                                                                   |  |  |
|              | Latex palm coating provides good<br>grip in both wet and dry conditions<br>for safe and secure handling            |  |  |
|              | Close fitting for maximum dexterity                                                                                |  |  |
|              | Open back design for extra<br>comfort and breathability                                                            |  |  |
|              | Elasticated knitted wrist provides<br>a secure fit and keeps hands free<br>from dust and debris                    |  |  |
| Standards    | Conforms to EN 388:2016<br>levels 3.X.4.4.D                                                                        |  |  |
| Material     | Nylon/ glass fibre/<br>HPPE/ latex coated                                                                          |  |  |
| Applications | Ideal for construction, glass<br>handling, engineering work,<br>metal fabrication and sheet<br>steel manufacturing |  |  |
| Size         | 8, 9, 10, 11                                                                                                       |  |  |
| Colour       | Green Liner with Black<br>Latex Palm Coating                                                                       |  |  |
| Packaging    | Packs of 12 - 120 Per Case                                                                                         |  |  |