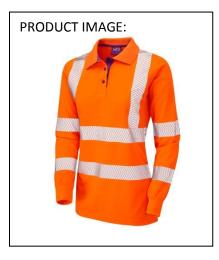

## **EU Declaration of Conformity**

PRODUCT TYPE: High Visibility Women's Coolviz Plus Sleeved Polo Shirt

MANUFACTURER: Leo Textiles T/A LEO WORKWEAR

This declaration of conformity is issued under the sole responsibility of LEO WORKWEAR

Product ID: PL08-O

Name: POLLYFIELD

Model/Label

el LP-009(R/T)

The above product is in conformity with the regulation (EU) 2016/425 and is identical to the PPE which is subject of EC certificate 522409/1 issued by: