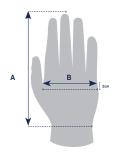

| Size Chart             |               |              |       |              |                |                 |  |  |
|------------------------|---------------|--------------|-------|--------------|----------------|-----------------|--|--|
| Measurements in (mm)   | <b>6</b> (XS) | <b>7</b> (S) | 8 (M) | <b>9</b> (L) | <b>10</b> (XL) | <b>11</b> (XXL) |  |  |
| Hand Length (A)        | 160           | 171          | 182   | 192          | 204            | 215             |  |  |
| Hand Circumference (B) | 152           | 178          | 203   | 229          | 254            | 279             |  |  |