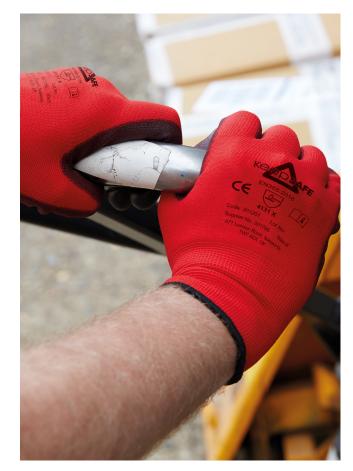

## **KeepSAFE Pro PU-Coated Cut Level 1 Glove**

| <b>Product Code</b> | 303201                                                                                                       |  |  |
|---------------------|--------------------------------------------------------------------------------------------------------------|--|--|
| Features            | Offers maximum abrasion and tear resistance                                                                  |  |  |
|                     | Polyurethane palm coating provides a good grip for safer handling                                            |  |  |
|                     | Seamless knitted liner is extremely soft and highly breathable, ensuring comfort at all times                |  |  |
|                     | Designed to be close fitting for maximum dexterity                                                           |  |  |
|                     | Elasticated knitted wrist for a secure fit                                                                   |  |  |
| Standards           | Conforms EN 388:2016<br>levels 4.1.3.1.X                                                                     |  |  |
| Material            | Nylon liner / PU Coating                                                                                     |  |  |
| Applications        | Ideal for general assembly,<br>component handling, light engineering<br>work, mechanical work and inspection |  |  |
| Size                | 6, 7, 8, 9, 10, 11                                                                                           |  |  |
| Colour              | Red Liner with Black PU Palm Coating                                                                         |  |  |
| Packaging           | Packs of 12 - 120 Per Case                                                                                   |  |  |