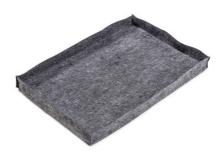

### **Description:**

Lubetech Sitemat Liner Plus to suit base unit 600 x 400mm

### **Features:**

Disposable, filtering liner
Premium level of protection against fuel and oil release
Full-perimeter side walls prevents contaminant release and
keeps base unit cleaner
Held in place using velcro tabs
Manufactured using 80% recycled fibres

#### **Kit Contents:**

1 x Liner Plus 1 x Clip Top Bag