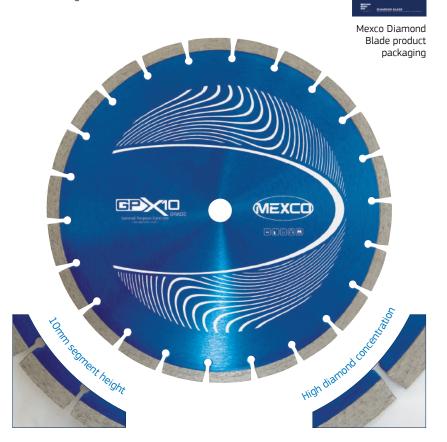

#### **GPX10 GENERAL PURPOSE**

The GPX10 offers a cost effective solution for the user who requires a diamond blade that can cope with the cutting of the most widely used non-abrasive building materials.

#### **KEY FEATURES**

- 10mm Segment Height
- Heavy Duty Steel Centre
- Price Point Product
- Fast Cutting

#### PRODUCT OVERVIEW:

Grade: X10

Segment Height: 10mmSegment Type: SegmentedSegment Attachment: SinteredGullet Type: Narrow Keyhole

Dry/Wet: Wet or Dry Use

Recommended for: Angle Grinder, Disc Cutter, Bench Saw & Floor Saw